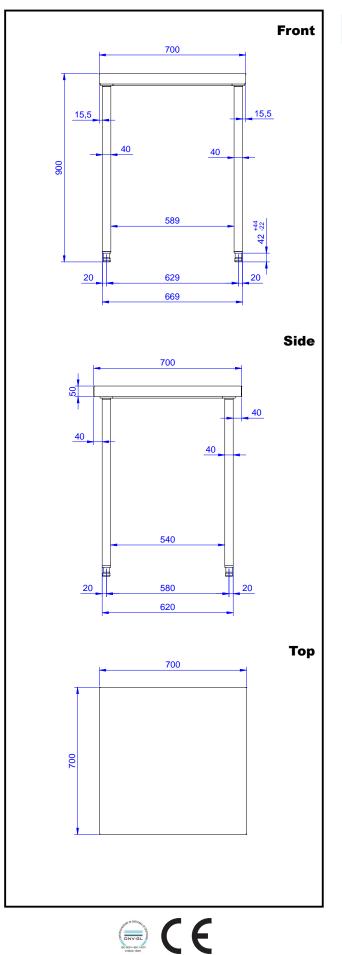

#### Item No.

The 50mm high worktop in 304 AISI stainless steel, 1mm in thickness, has upturned edges and incorporates a layer of sound deadening, waterproof and fireproof material. Square section legs 40x40mm on 1" height-adjustable feet in 304 AISI stainless steel.

## Construction

- 50 mm worktop in 304 AISI stainless steel, 10/10 in thickness with upturned edges and reinforced waterproof underpanel, incorporates a layer of sound deadening materials.
- 400 or 600 mm wide single drawer, chest of 4 drawers, lower shelf, three-sided underframe and set of castors as alternative to the feet, can be fitted as optional on all work tables.
- 40 mm-thick lower shelf (available as optional accessory on some models) slots easily into place at a height of 200 mm from the floor. Lower shelf is compulsory to install the chest of drawers.
- Square section legs and 40 mm height-adjustable feet in 304 AISI stainless steel.
- Table top slots into legs without using screws to facilitate installation.

# **Key Information:**

| External dimensions,<br>Width:  |        |
|---------------------------------|--------|
| 133216 (TG700MBN)               | 700 mm |
| External dimensions,<br>Depth:  | 700 mm |
| External dimensions,<br>Height: | 900 mm |
| Worktop thickness:              | 50 mm  |
| Net weight:                     | 26 kg  |
|                                 |        |